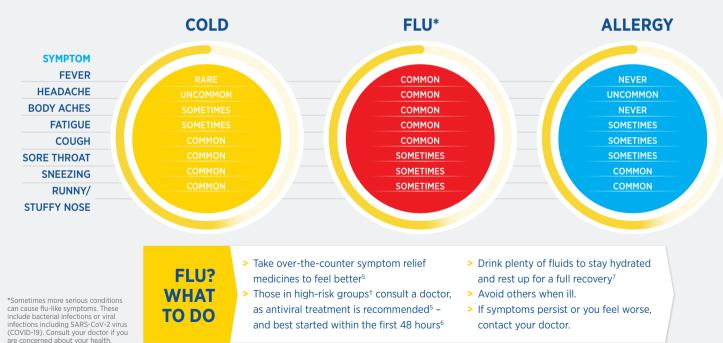

## **RECOGNIZING SYMPTOMS** AND TREATING FLU

COLD, FLU Use this table to help find out.<sup>1-4</sup> Check your symptoms from **Never** or **Rare** to **Uncommon**, OR ALLERGY? Sometimes and Common – but discuss with a healthcare provider for treatment recommendations.